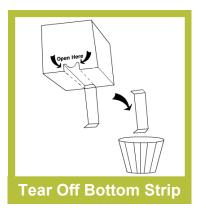

# 3 simple steps to using Grill Easy™ Natural Lump Charcoal

STEP 2

STEP 3

The box burns off in 15 minutes leaving red hot coals

Contact

www.Grill-Easy.com

info@grill-easy.com

facebook.com\GrillEasy