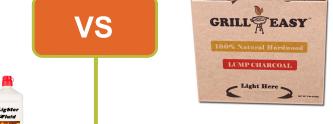

## **Problem**

- Lighting charcoal is FRUSTRATING
- Handling charcoal is MESSY
- Bulky charcoal bags are INCONVENIENT
- Using lighter fluid is UNAPPETIZING

## **Solution**

- Internal vent system makes lighting charcoal **EFFORTLESS**
- Charcoal burns in the container leaving your hands **CLEAN**
- Compact single-use container is easily PORTABLE
- No chemical additives are used leaving grilled food TASTY