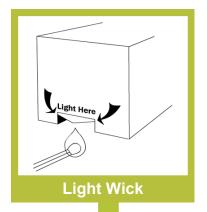

# 3 simple steps to using Grill Easy™ Natural Lump Charcoal

STEP 2

STEP 3

The box burns off in 15 minutes leaving red hot coals

Contact

www.Grill-Easy.com

info@grill-easy.com

facebook.com\GrillEasy