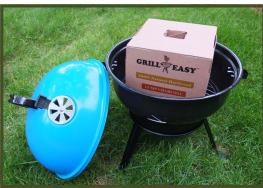

 100% Natural Lump Hardwood Charcoal

Grill Easy™ Natural

Lump Charcoal goes

where you go

it's perfect for Backyard,Camping, Picnicking,Tailgating and the Beach