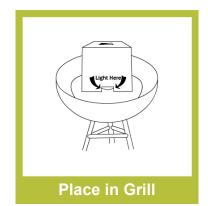

# 3 simple steps to using Grill Easy™ Natural Lump Charcoal

STEP 2

STEP 3

The box burns off in 15 minutes leaving red hot coals

Contact

www.Grill-Easy.com

info@grill-easy.com

facebook.com\GrillEasy