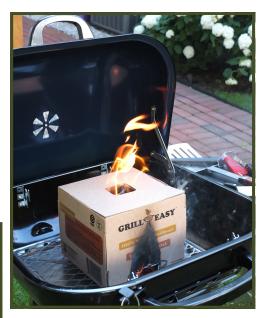

# 3 simple steps to using Grill Easy™ Natural Lump Charcoal

STEP 2

STEP 3

The box burns off in 15 minutes leaving red hot coals

Contact

www.Grill-Easy.com

info@grill-easy.com

facebook.com\GrillEasy