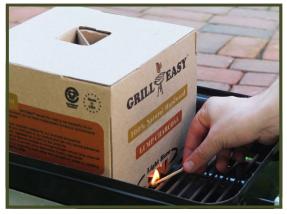

# 3 simple steps to using Grill Easy™ Natural Lump Charcoal

STEP 2

STEP 3

The box burns off in 15 minutes leaving red hot coals

Contact

www.Grill-Easy.com

info@grill-easy.com

facebook.com\GrillEasy